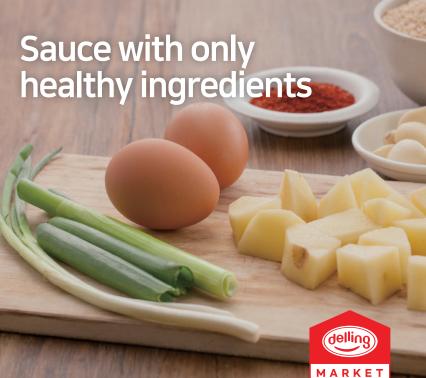

#### Sauce with only healthy ingredients Premium sauce series

조무심소스

Vinegar dressing sauce

Weight/300g

An appetizing sauce

with sweet and sour.

Made with domestic soy sauce

Shabu broth